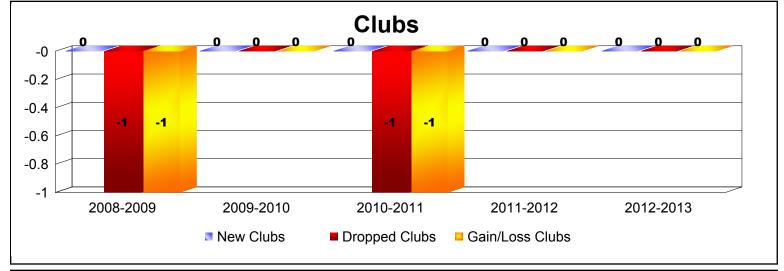

District 1 CS

As of June 2013 Cumulative

| Year      | New<br>Clubs | Dropped<br>Clubs | Gain/<br>Loss<br>Clubs | New<br>Members | Charter<br>Members | Reinstate<br>Members | Transfer<br>Members | Total<br>Member<br>Added | Total<br>Members<br>Dropped | Gain/<br>Loss<br>Members |
|-----------|--------------|------------------|------------------------|----------------|--------------------|----------------------|---------------------|--------------------------|-----------------------------|--------------------------|
| 2008-2009 | 0            | -1               | -1                     | 81             | 4                  | 2                    | 4                   | 91                       | -203                        | -112                     |
| 2009-2010 | 0            | 0                | 0                      | 71             | 3                  | 9                    | 6                   | 89                       | -134                        | -45                      |
| 2010-2011 | 0            | -1               | -1                     | 94             | 0                  | 3                    | 2                   | 99                       | -121                        | -22                      |
| 2011-2012 | 0            | 0                | 0                      | 64             | 0                  | 3                    | 2                   | 69                       | -75                         | -6                       |
| 2012-2013 | 0            | 0                | 0                      | 69             | 0                  | 0                    | 3                   | 72                       | -79                         | -7                       |
| Average   | 0            | 0                | 0                      | 76             | 1                  | 3                    | 3                   | 84                       | -122                        | -38                      |