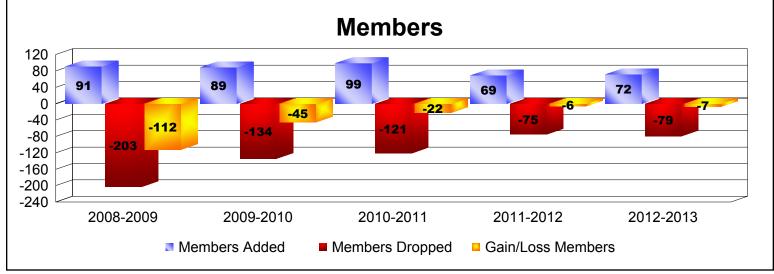

District 1 CS

As of June 2013 Cumulative

| Year      | New<br>Clubs | Dropped<br>Clubs | Gain/<br>Loss<br>Clubs | New<br>Members | Charter<br>Members | Reinstate<br>Members | Transfer<br>Members | Total<br>Member<br>Added | Total<br>Members<br>Dropped | Gain/<br>Loss<br>Members |
|-----------|--------------|------------------|------------------------|----------------|--------------------|----------------------|---------------------|--------------------------|-----------------------------|--------------------------|
| 2008-2009 | 0            | -1               | -1                     | 81             | 4                  | 2                    | 4                   | 91                       | -203                        | -112                     |
| 2009-2010 | 0            | 0                | 0                      | 71             | 3                  | 9                    | 6                   | 89                       | -134                        | -45                      |
| 2010-2011 | 0            | -1               | -1                     | 94             | 0                  | 3                    | 2                   | 99                       | -121                        | -22                      |
| 2011-2012 | 0            | 0                | 0                      | 64             | 0                  | 3                    | 2                   | 69                       | -75                         | -6                       |
| 2012-2013 | 0            | 0                | 0                      | 69             | 0                  | 0                    | 3                   | 72                       | -79                         | -7                       |
| Average   | 0            | 0                | 0                      | 76             | 1                  | 3                    | 3                   | 84                       | -122                        | -38                      |